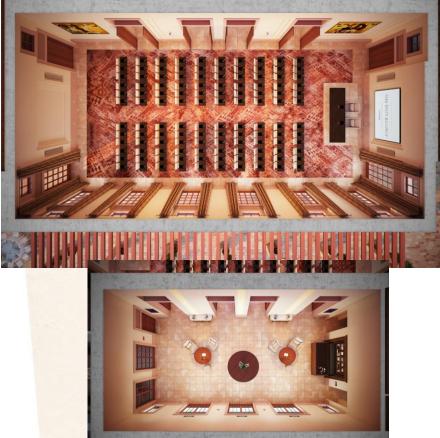

### THE PARK BALLROOM

#### PARK BALLROOM

A stunning 225  $m^2$  salon located in a separate building with a large reception area and a breathtaking terrace.

#### BALLROOM TERRACE

An extensive terrace  $(190 \text{ m}^2)$  with a stunning backdrop overlooking the Canyamel Valley.

The perfect venue for social occasions to large events including presentations and product launches.

## PARK BALLROOM

| Park Hyatt Ballroom | Sizes | \$  |     | Ē  |
|---------------------|-------|-----|-----|----|
| Foyer               | 102m² | -   | -   | -  |
| Ballroom            | 225m² | 120 | 190 | 90 |
| Outdoor Terrace     | 192m² | 144 | 150 | -  |