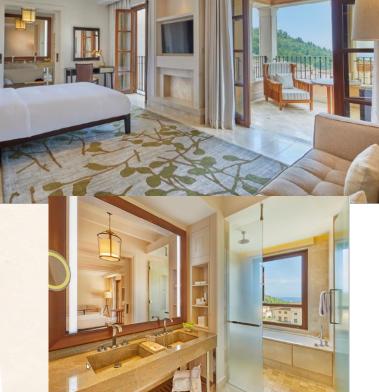

### **RESIDENTIAL DESIGN**

#### A HOME AWAY FROM HOME

• 126 oversized guestrooms (50 square meters) Each space features furnished terraces.

• 14 suites and 2 presidential suites, which range from 100 to 150 square meters, with a Jacuzzi in the terrace in the case of the presidential suites.