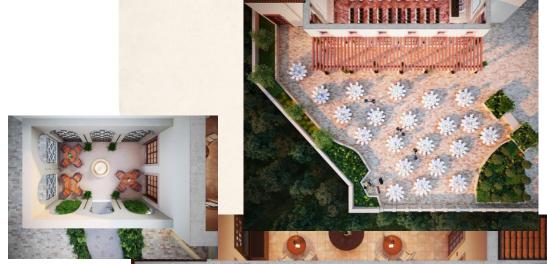

## CAP VERMELL RESIDENCES

Introducing a unique meeting concept, the Residences is a collection of seven elegant yet versatile event and meeting spaces with natural daylight, connected by a tiled courtyard with stone mosaics, "The Patio", perfect for coffee breaks and social drinks, featuring a central fountain.

#### **CA NOSTRA**

An exclusive meeting space of 128 m<sup>2</sup> and capacity for up to 100 guests, where chefs may interact with participants. Perfect for team-building activities and cooking competitions.

# CAP VERMELL RESIDENCES

|           | Sizes            | ٠  |    |    |
|-----------|------------------|----|----|----|
| Sala 1    | 43m <sup>2</sup> | 24 | 32 | 20 |
| Sala 2    | 34m²             | 16 | 20 | 14 |
| Sala 3    | 53m <sup>2</sup> | 24 | 40 | 20 |
| Sala 4    | 36m²             | 16 | 20 | 16 |
| Sala 5    | 38m²             | 24 | 30 | 20 |
| Sala 6    | 54m²             | 24 | 38 | 22 |
| Sala 7    | 41m <sup>2</sup> | 16 | 30 | 20 |
| Ca Nostra | 128m²            | 48 | 70 | 50 |