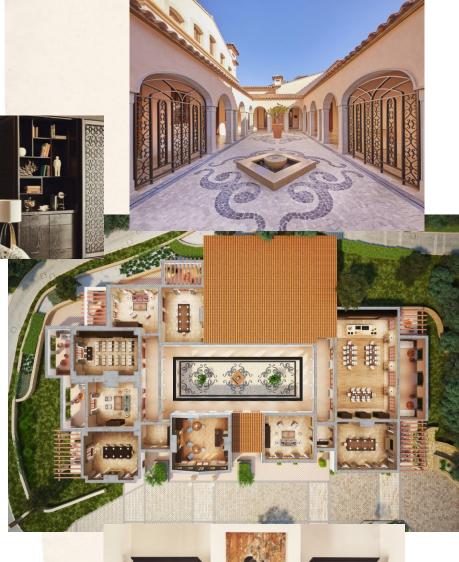

## CAP VERMELL RESIDENCES

Introducing a unique meeting concept, the Residences is a collection of seven elegant yet versatile event and meeting spaces with natural daylight, connected by a tiled courtyard with stone mosaics, "The Patio", perfect for coffee breaks and social drinks, featuring a central fountain.

#### **CA NOSTRA**

An exclusive meeting space of 128 m<sup>2</sup> and capacity for up to 100 guests, where chefs may interact with participants. Perfect for team-building activities and cooking competitions.