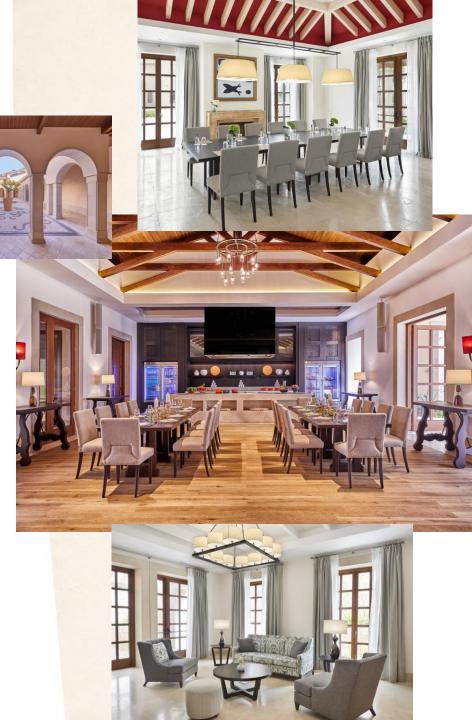

## CAP VERMELL RESIDENCES

Introducing a unique meeting concept, the Residences is a collection of seven elegant yet versatile event and meeting spaces with natural daylight, connected by a tiled courtyard with stone mosaics, "The Patio", perfect for coffee breaks and social drinks, featuring a central fountain.

#### **CA NOSTRA**

An exclusive meeting space of 128 m<sup>2</sup> and capacity for up to 100 guests, where chefs may interact with participants. Perfect for team-building activities and cooking competitions.

# CAP VERMELL RESIDENCES

|           | Sizes            | ٠  |    |    |
|-----------|------------------|----|----|----|
| Sala 1    | 43m <sup>2</sup> | 24 | 32 | 20 |
| Sala 2    | 34m²             | 16 | 20 | 14 |
| Sala 3    | 53m <sup>2</sup> | 24 | 40 | 20 |
| Sala 4    | 36m²             | 16 | 20 | 16 |
| Sala 5    | 38m²             | 24 | 30 | 20 |
| Sala 6    | 54m²             | 24 | 38 | 22 |
| Sala 7    | 41m <sup>2</sup> | 16 | 30 | 20 |
| Ca Nostra | 128m²            | 48 | 70 | 50 |