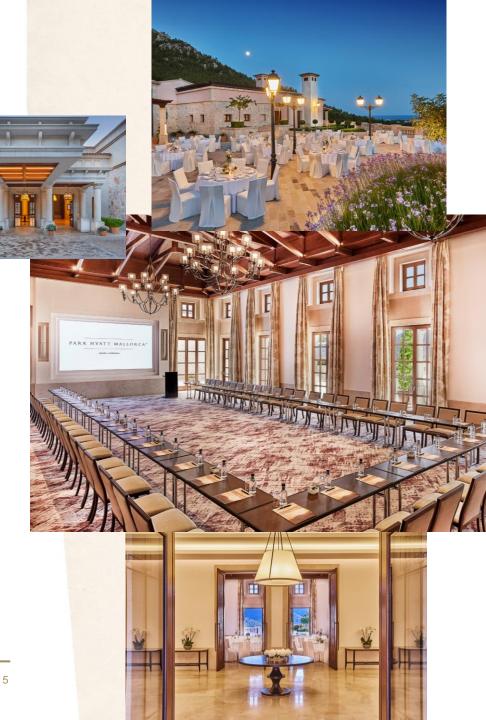

# ELEGANT EVENT SPACES

SPACES THAT INSPIRE

THE

### THE PARK BALLROOM

#### PARK BALLROOM

A stunning 225  $m^2$  salon located in a separate building with a large reception area and a breathtaking terrace.

#### BALLROOM TERRACE

An extensive terrace  $(190 \text{ m}^2)$  with a stunning backdrop overlooking the Canyamel Valley.

The perfect venue for social occasions to large events including presentations and product launches.

## PARK BALLROOM

| Park Hyatt Ballroom | Sizes | \$  |     | Ē  |
|---------------------|-------|-----|-----|----|
| Foyer               | 102m² | -   | -   | -  |
| Ballroom            | 225m² | 120 | 190 | 90 |
| Outdoor Terrace     | 192m² | 144 | 150 | -  |