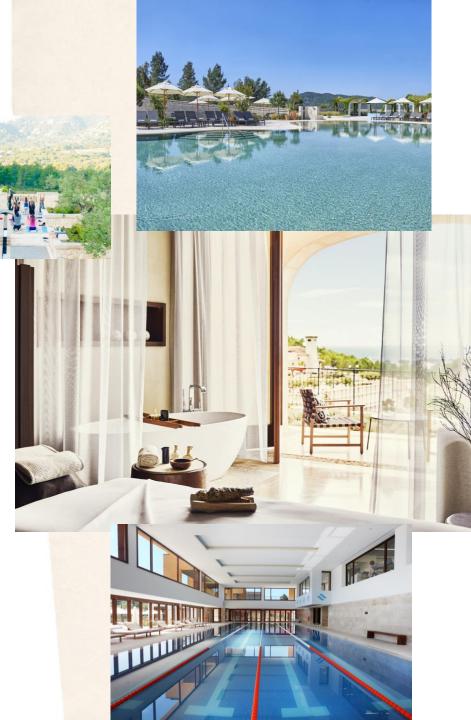

# AND MUCH MORE...

• SERENITAS SPA: authentic treatments based on the island's minerals and herbs such as rosemary, lavender together with citric fruits, salt and aloe vera and exclusive products from ESPA.

• GYM: 24 hours

• At only 500 meters from Park Hyatt Mallorca, we find the CAP VERMELL COUNTRY CLUB, with an indoor semiolympic swimming pool, a fitness center, 2 tennis courts, 4 paddle tennis courts, etc.

• YOGA and more activities at the hotel.