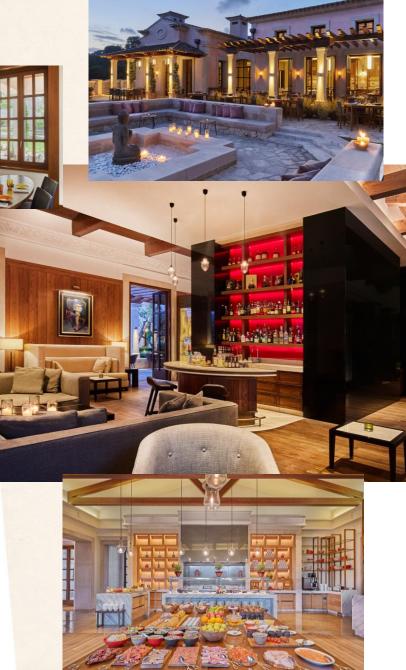

# AUTHENTIC CUISINE

A TRUE TASTE OF MALLORCA

# 4 RESTAURANTS

• TAPAS BAR offers a sociable dining experience and a mouth-watering menu emphasizing the genuine flavors of Spanish gastronomy.

• ASIA is an exquisitely designed space serving Southeast Asian delicacies.

• In CAFÉ SA PLAÇA you can enjoy a relaxed atmosphere, surrounded by local Majorcan artwork and the aroma of freshly baked bread and cakes as well as an exquisite selection of local dishes.

• BALEARIC: Savor Spanish and Majorcan cuisine made using only fresh ingredients sourced primarily from neighboring farms and fishing ports.